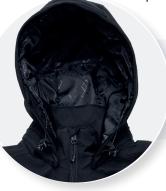

Padded collar with detachable/adjustable 3 piece padded hood.

Lined with pressed pattern taffeta body. Full front exposed zippered plaquet with internal storm flap.

Twin needle topstitch detail. Tone on Tone Ascend X10 print on both sleeve panels. Adjustable cuff tabs with Velcro closure.