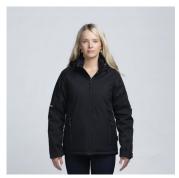

## **ASCEND X10 JACKET**

SIASJ Product Features

Outer Fabric: 100% Polyester mechanical stretch woven bonded to TPU membrane and 100% Polyester interlock with WP 10,000mm. Lining: 100% Polyester taffeta body with quilted stitch detailing. Insulation: 100% Polyester soft fill padding. Fit: Classic, Colour: Black, Sizes: XXS-3XL, 5XL, 7XL (8-26)

Padded collar with detachable/adjustable 3 piece padded hood.

Lined with pressed pattern taffeta body. Full front exposed zippered plaquet with internal storm flap.

Twin needle topstitch detail. Tone on Tone Ascend X10 print on both sleeve panels. Adjustable cuff tabs with Velcro closure.

Two welded zippered side pockets. Embroidery access with concealed zipper.

Water repellent rating 10,000mm, Wind resistant, breathable, stretchable.