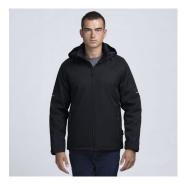

## **ASCEND X10 JACKET**

SIASJ Product Features

Outer Fabric: 100% Polyester mechanical stretch woven bonded to TPU membrane and 100% Polyester interlock with WP 10,000mm. Lining: 100% Polyester taffeta body with quilted stitch detailing. Insulation: 100% Polyester soft fill padding. Fit: Classic, Colour: Black, Sizes: XXS-3XL, 5XL, 7XL (8-26)

Padded collar with detachable/adjustable 3 piece padded hood.

Lined with pressed pattern taffeta body. Full front exposed zippered plaquet with internal storm flap.

Twin needle topstitch detail. Tone on Tone Ascend X10 print on both sleeve panels. Adjustable cuff tabs with Velcro closure.

Two welded zippered side pockets. Embroidery access with concealed zipper.

Water repellent rating 10,000mm, Wind resistant, breathable, stretchable.