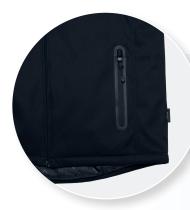

Two welded zippered side pockets. Embroidery access with concealed zipper.

Water repellent rating 10,000mm, Wind resistant, breathable, stretchable.