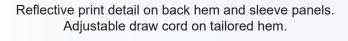

Padded collar with detachable/adjustable 3 piece padded hood.

Lined with pressed pattern taffeta body. Full front exposed zippered plaquet with internal storm flap.

Twin needle topstitch detail. Tone on Tone Ascend X10 print on both sleeve panels. Adjustable cuff tabs with Velcro closure.