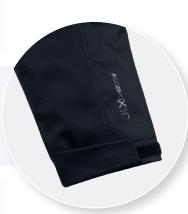

Padded collar with detachable/adjustable 3 piece padded hood.

Lined with pressed pattern taffeta body. Full front exposed zippered plaquet with internal storm flap.

Twin needle topstitch detail. Tone on Tone Ascend X10 print on both sleeve panels. Adjustable cuff tabs with Velcro closure.