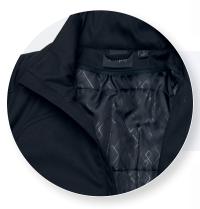

Padded collar with detachable/adjustable 3 piece padded hood.

Lined with pressed pattern taffeta body. Full front exposed zippered plaquet with internal storm flap.

Twin needle topstitch detail. Tone on Tone Ascend X10 print on both sleeve panels. Adjustable cuff tabs with Velcro closure.