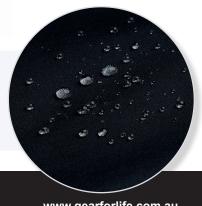

Two welded zippered side pockets. Embroidery access with concealed zipper.

Water repellent rating 10,000mm, Wind resistant, breathable, stretchable.