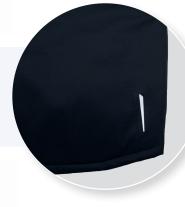

Two welded zippered side pockets. Embroidery access with concealed zipper.

Water repellent rating 10,000mm, Wind resistant, breathable, stretchable.