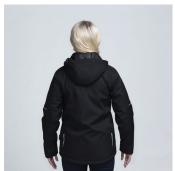

Padded collar with detachable/adjustable 3 piece padded hood.

Lined with pressed pattern taffeta body. Full front exposed zippered plaquet with internal storm flap.

Twin needle topstitch detail. Tone on Tone Ascend X10 print on both sleeve panels. Adjustable cuff tabs with Velcro closure.