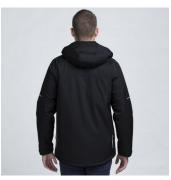

Padded collar with detachable/adjustable 3 piece padded hood.

Lined with pressed pattern taffeta body. Full front exposed zippered plaquet with internal storm flap.

Twin needle topstitch detail. Tone on Tone Ascend X10 print on both sleeve panels. Adjustable cuff tabs with Velcro closure.